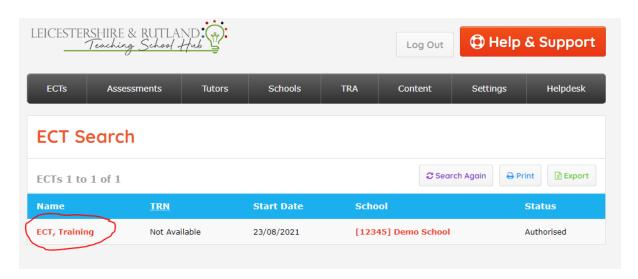

How to: Write a progress review in ECT manager

1. Select your ECT

### 2. Select 'Fill in'