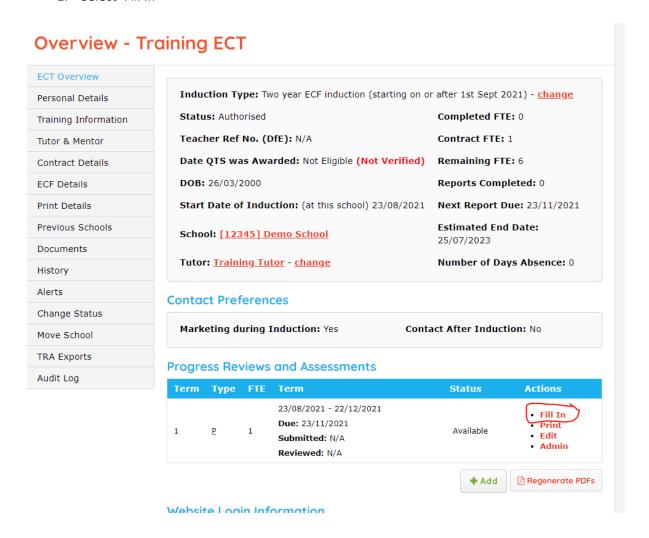

How to: Write a progress review in ECT manager

1. Select your ECT



### 2. Select 'Fill in'



### 3. Select Continue

### Progress Review Form - Details for Term 1 - Training ECT

| Completed By:                                                                                                                                   |                            |
|-------------------------------------------------------------------------------------------------------------------------------------------------|----------------------------|
| Please select whether the school entered this report online through the ECT Manager serv Appropriate Body entering the details of a paper copy. | ice, or whether you are an |
| Online - Completed by the School                                                                                                                |                            |
| On