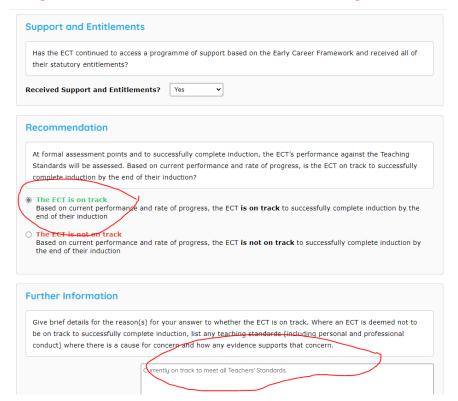

ol for all or part of the next report period?                                                            | ○ No                       |
|                                                                                                                                                 |                            |
|                                                                                                                                                 |                            |
|                                                                                                                                                 | ← Back → Continue          |

# 4. Tick the relevant box for your ECT and write a **brief** summary

## Progress Review Form - Details for Term 1 - Training ECT