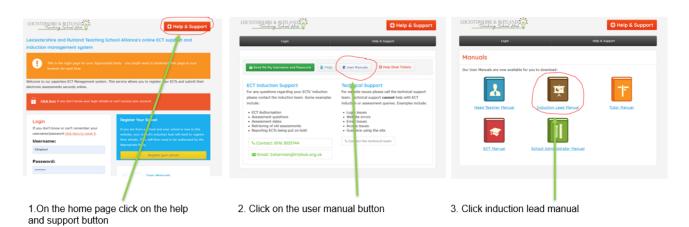

w the school name. Scroll down to view list of participants.

\*\*Steplab\*\*

\*\*Lead\*\*

\*\*Coach\*\*

\*\*Learn\*\*

\*\*Profile\*\*

\*\*Profile\*\*

\*\*Support\*\*

\*\*Role\*\*

\*\*Ambition HQ

\*\*Starch\*\*

\*\*Include sub-group members are on programmes

\*\*Include sub-group members hips

\*\*Group members

\*\*This group has 82 members are on programmes

\*\*Members have a coach

\*\*Group members

\*\*Role\*\*

\*\*Ro

2) Click on assign coach and begin typing mentors name to select

Edit coach

Group

Ambition HQ

Coach

Start typing...

Save









# **Induction Tutor support on ECT manger:**

## How to login:

www.lrtshub.org.uk

#### www.ectmanager.com





Login through the button on our website or scroll to our logo on ect manager.com

### How to access support:



## How to register ECTs and Mentors (called tutors in ect manager)

#### Register an ECT

1 From the top grey menu move your mouse pointer over NQTs. A drop down menu will appear.

| Registor NOT  List of NOTs  Alarts  Notional College for Teaching and Leadership Registration Information These declars must be exactly the same as those registered with the National College for Teaching and Leadersh including middle name(s) where those were registered.  Title:                                                                                                                                                       | Your NQTs    | Assessments | Tutors | School | Courses | Resources | NQT Registration - Step One - Personal Details                                                                    |