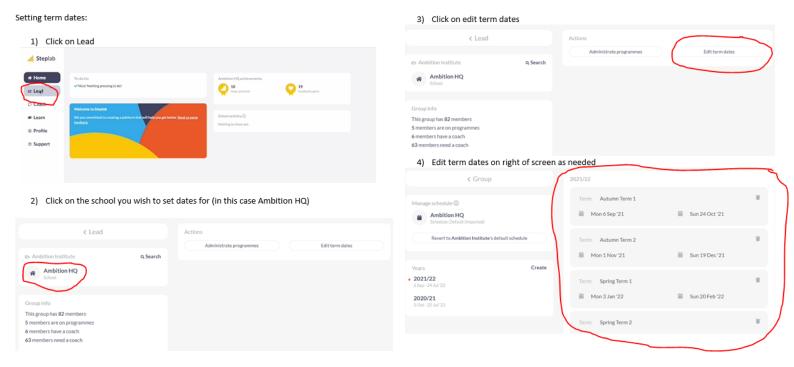

### Induction Tutor support on Step Lab

### How to set term dates:



# How to assign coaching pairs:

1) Select school as above. The number of ECTs requiring a mentor will be shown below the school name. Scroll down to view list of participants.

\*\*Steplab\*\*

\*\*Lead\*\*

\*\*Coach\*\*

\*\*Learn\*\*

\*\*Profile\*\*

\*\*Profile\*\*

\*\*Support\*\*

\*\*Role\*\*

\*\*Ambition HQ

\*\*Starch\*\*

\*\*Include sub-group members are on programmes

\*\*Include sub-group members hips

\*\*Group members

\*\*This group has 82 members are on programmes

\*\*Members have a coach

\*\*Group members

\*\*Role\*\*

\*\*Ro

2) Click on assign coach and begin typing mentors name to select

Edit coach

Group

Ambition HQ

Coach

Start typing...

Save









# **Induction Tutor support on ECT manger:**

## How to login:

www.lrtshub.org.uk

#### www.ectmanager.c